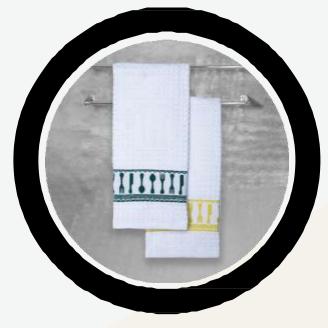

## KEY PRODUCTS

**Beach Towels** 15%

15%

Terry towels and terry made-ups

• Bath Towels, hand towels, face towels, Bath sheets, Beach towels, Bath robes, Aprons and **All Terry Made- ups** 

0000