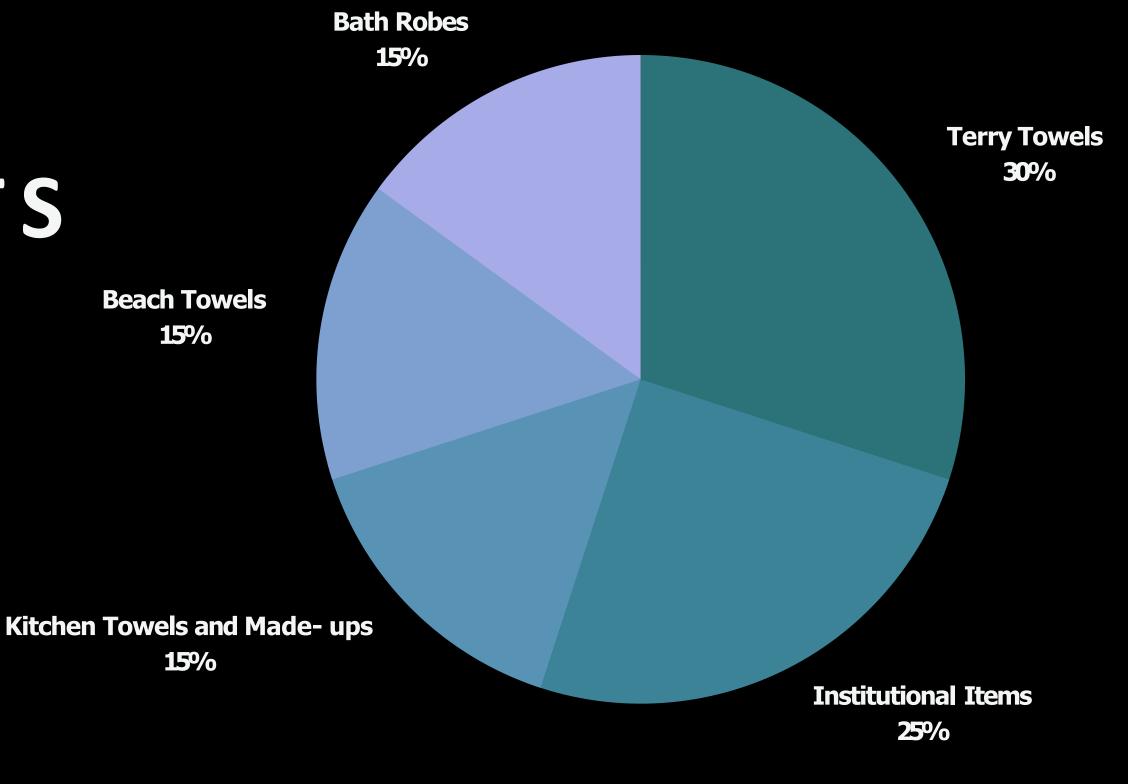

## KEY PRODUCTS

**Beach Towels** 15%

15%

Terry towels and terry made-ups

• Bath Towels, hand towels, face towels, Bath sheets, Beach towels, Bath robes, Aprons and **All Terry Made- ups** 

0000