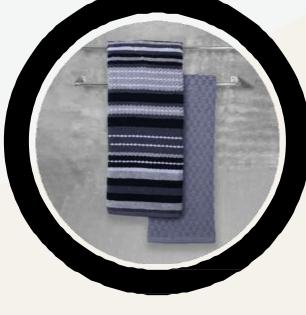

## KEY PRODUCTS

**Beach Towels** 15%

15%

Terry towels and terry made-ups

• Bath Towels, hand towels, face towels, Bath sheets, Beach towels, Bath robes, Aprons and **All Terry Made- ups** 

0000