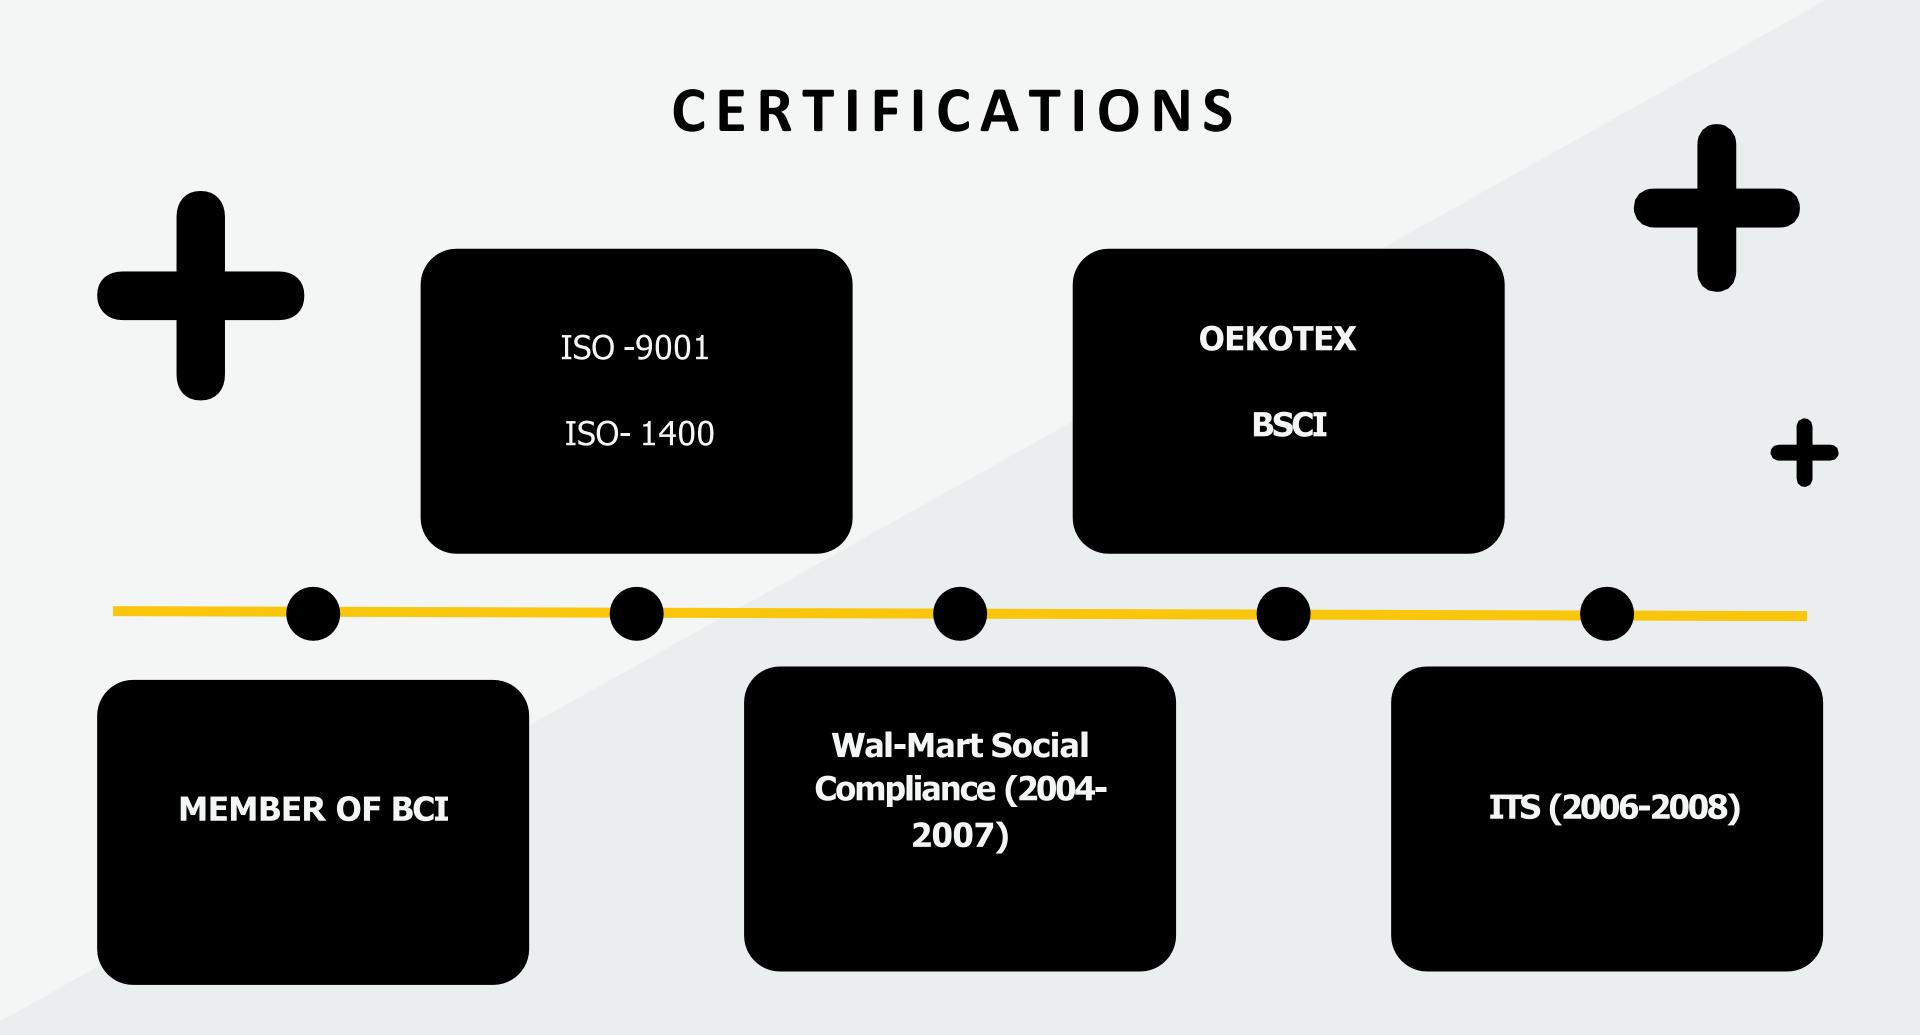

- Almost 12000 Tons of weaving (In- House) & processing capacities / annum.
- Environment friendly Best Quality yarn, OEKOTEX dyeing based on customer requirement and accessories by the best resources.
- Stitching Capacities:
- Face Cloths/ Wash Cloths 90-100 Million Pieces
- Hand/ Utility/ detailing Towels 60 Million Pieces
- Bath Towel/ Beach Towels/ Bath sheets 30 Million Pieces
- Self financed & monetarily strong.
- Low risk vendor.
- Sturdy and efficient procurement capabilities.