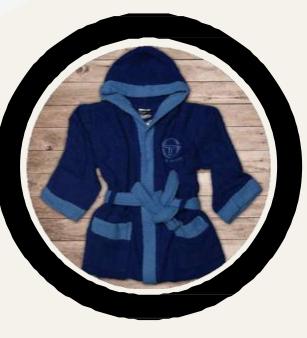

## KEY PRODUCTS

**Beach Towels** 15%

15%

Terry towels and terry made-ups

• Bath Towels, hand towels, face towels, Bath sheets, Beach towels, Bath robes, Aprons and **All Terry Made- ups** 

0000